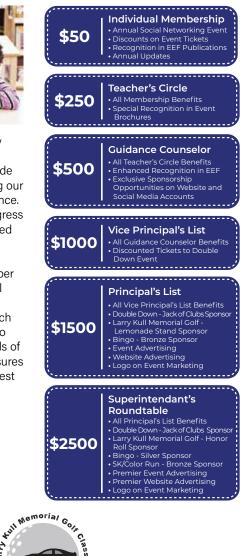

Become a Sponsor Member of Evesham Education Foundation

Since our formation in 1995 by concerned parents and local business leaders, we have made significant strides in improving our children's educational experience. However, to continue our progress and expand our efforts, we need your support.

By becoming a sponsor member of the EEF, you can play a vital role in our mission. We offer various sponsorship levels, each with unique benefits tailored to different preferences and levels of involvement. Your support ensures that we can maintain the highest standards of education for all students in the ETSD.